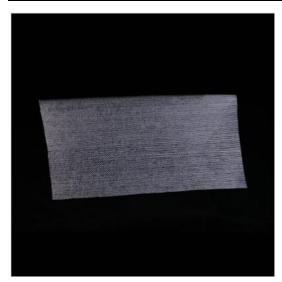

### Parallel Spunlace Nonwoven

LAYO is Parallel Spunlace Nonwoven manufacturers and suppliers in China who can Customized Parallel Spunlace Nonwoven just for you. It is a type of Non-woven fibres derived by interlacing with jets of high pressure water.We do everything we can to add value to our customers' experiences, allowing us to be their best option.

The following is related to the **Parallel Spunlace Nonwoven** messages, in which you can learn about the updated information in **Parallel Spunlace Nonwoven**, to help you better understand. China based supplier of Cross lapped Spunlace Nonwoven. It is a nonwoven fabric produced by the entangling of a web of loose fibers through multiple rows of jets of high pressure water which pierce the tissue and entangle the fibres. The fact that the two fabrics are interlinked in different directions gives it its isotropic property, the same strength in any direction.

## **Product Specifications and Applications**

China based supplier of **Parallel Spunlace Nonwoven**. Below the specification range: Width: 15cm~180cm Basis weight: 20gsm~80gsm Spin finish: standard hydrophilic Different weights and compositions are available: viscose, polyester, cotton, nylon and microfibre. It can be made in plain or perforated and in multiple solid colours and prints.