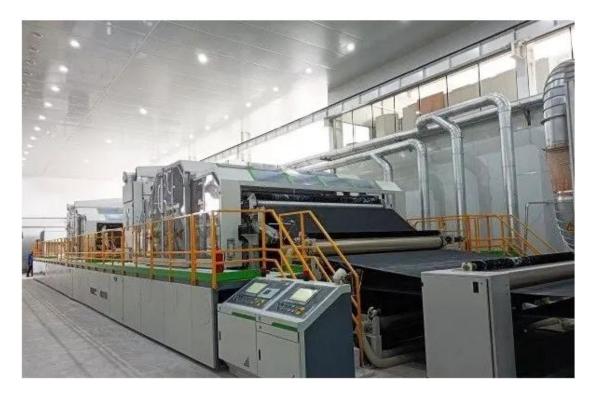

roperty, the same strength in any direction.

## **Product Features**

#### Parallel Spunlace Nonwoven with below commen characteristic:

Economic Strength Absorption good permeability If you have any interest on specific item,please reach us for a TDS

## **Product Specifications and Applications**

China based supplier of **Parallel Spunlace Nonwoven**. Below the specification range: Width: 15cm~180cm Basis weight: 20gsm~80gsm Spin finish: standard hydrophilic Different weights and compositions are available: viscose, polyester, cotton, nylon and microfibre. It can be made in plain or perforated and in multiple solid colours and prints.

## Application

Industrial, health and beauty, single use, car industry, medical and health care.



# Product Production And Delivery Display Diagram